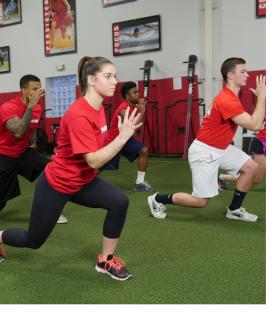

## CLASSES ARE BACK INSESSION!

PARISI SPEED SCHOOL NORTHWEST NJ has opened their WINTER Registration for Group Classes!

PARISI SPEED SCHOOL NWNJ is a local sports performance company that focuses on getting kids stronger, faster, and more confident!

This is an opportunity for your child to take their game and their confidence to the next level!

CLASSES FOR AGES 7-10, 11-13, AND 14 PLUS

> DON'T MISS OUT!

IF YOU ARE INTERESTED IN LEARING MORE ABOUT WHAT
THEY DO AND GETTING YOUR CHILD INVOLVED, CLICK HERE.
BE SURE TO CHECK IT OUT SOON TO GAIN ACCESS TO THEIR
EARLY BIRD PRICING. WWW.PARISINJ.COM