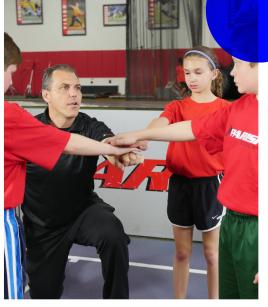

## CLASSES ARE BACK INSESSION!

PARISI SPEED SCHOOL NORTHWEST NJ has opened their WINTER Registration for Group Classes!

PARISI SPEED SCHOOL NWNJ is a local sports performance company that focuses on getting kids stronger, faster, and more confident!

This is an opportunity for your child to take their game and their confidence to the next level!

CLASSES FOR AGES 7-10, 11-13, AND 14 PLUS

> DON'T MISS OUT!

IF YOU ARE INTERESTED IN LEARING MORE ABOUT WHAT
THEY DO AND GETTING YOUR CHILD INVOLVED, CLICK HERE.
BE SURE TO CHECK IT OUT SOON TO GAIN ACCESS TO THEIR
EARLY BIRD PRICING. WWW.PARISINJ.COM