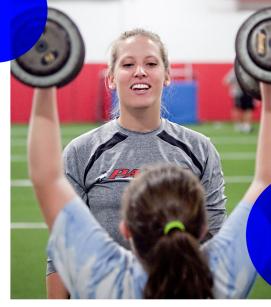

## CLASSES ARE BACK INSESSION!

PARISI SPEED SCHOOL NORTHWEST NJ has opened their WINTER Registration for Group Classes!

PARISI SPEED SCHOOL NWNJ is a local sports performance company that focuses on getting kids stronger, faster, and more confident!

This is an opportunity for your child to take their game and their confidence to the next level!

CLASSES FOR AGES 7-10, 11-13, AND 14 PLUS

> DON'T MISS OUT!

IF YOU ARE INTERESTED IN LEARING MORE ABOUT WHAT
THEY DO AND GETTING YOUR CHILD INVOLVED, CLICK HERE.
BE SURE TO CHECK IT OUT SOON TO GAIN ACCESS TO THEIR
EARLY BIRD PRICING. WWW.PARISINJ.COM