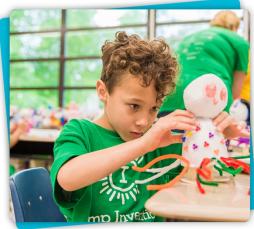

### MIMICBOT™:

Campers transform their own robot into a one-of-a-kind stuffie, and then take their creation home to inspire more original ideas!