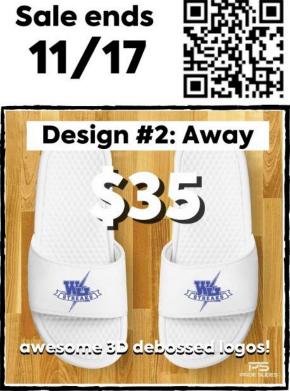

## Warren Hills High School Streaks Slide Sale

Orders are delivered to the school or sale organizer to be distributed 30 days after the sale ends.