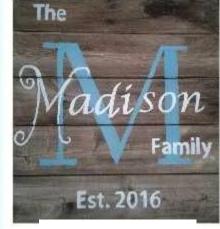

Date received

PERSONALIZED SIGN

Name: Email Address: Phone Please put an X if choosing the Slogan Sign or Please print clearly when filling in your Personalized Sign information Slogan SIGN: Welcome Family & Friends Yes, I choose the SLOGAN SIGN \_\_\_\_\_ (There will be various stencils available to you to change the LEAF Design as shown on the sample above.) Personalized SIGN: The\_\_\_\_\_ Family Est. Check#\_\_\_\_\_ Cost \$40.00 (Circle payment type enclosed) Cash or FOR INTERNAL USE ONLY \_\_\_\_\_Cash\_\_\_\_ Check#\_\_\_\_\_By: GM AS TP JW