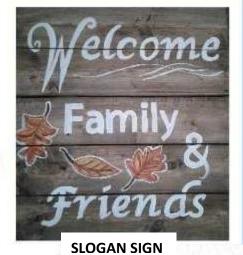

Date received

PERSONALIZED SIGN

Name: Email Address: Phone Please put an X if choosing the Slogan Sign or Please print clearly when filling in your Personalized Sign information Slogan SIGN: Welcome Family & Friends Yes, I choose the SLOGAN SIGN \_\_\_\_\_ (There will be various stencils available to you to change the LEAF Design as shown on the sample above.) Personalized SIGN: The\_\_\_\_\_ Family Est. Check#\_\_\_\_\_ Cost \$40.00 (Circle payment type enclosed) Cash or FOR INTERNAL USE ONLY \_\_\_\_\_Cash\_\_\_\_ Check#\_\_\_\_\_By: GM AS TP JW